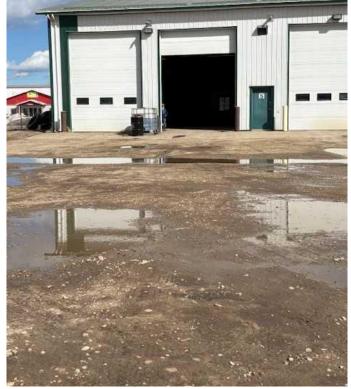

#### \$2,500

0 Bedroom, 0.00 Bathroom, Commercial on 0.00 Acres

NONE, Whitecourt, Alberta

Excellent hilltop location on 33 street easy access to highway 43. shop has 2 12x16 ft O.H. doors. 32x76 bay, includes bathroom, reception are and Mezz. End Bay and deep yard allows adequate parking for log truck and trailer. Water is included. T.N. costs are taxs additional 404/ month. PLus Power and gas.

#### Exterior

Lot DescriptionLevelRoofAsphalt ShingleConstructionAluminum Siding, Wood FranceFoundationPoured Concrete