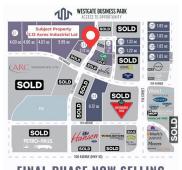

## \$795,000

0 Bedroom, 0.00 Bathroom, Land on 2.12 Acres

Westgate., Grande Prairie, Alberta

Final Phase of Westgate Business Park. Providing you access to the thriving economies in the oil & gas, agriculture, and forestry industries. This High visibility 2.12 -acre Industrial lot offers direct access to all major transportation routes. Close to Grande Prairie Regional Airport and the new Grande Prairie Regional Hospital. Grande Prairie is the service hub for northern Alberta and British Columbia, with a demographic service area of more than 275,000 people. Limited premier lots still available and this is the ideal place to build your business. Wexford offers build-to-suit options to bring your design plans to life. Call a commercial REALTOR® today for more information.

# **Community Information**

Address 10502 118 Street

Subdivision Westgate.

City Grande Prairie

FINAL PHASE NOW SELLING

County Grande Prairie

Province Alberta
Postal Code T8V 8B5