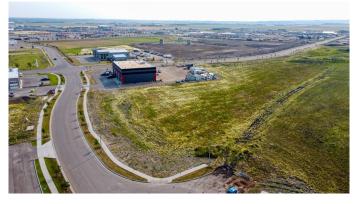

## \$795,000

0 Bedroom, 0.00 Bathroom, Land on 2.12 Acres

Westgate., Grande Prairie, Alberta

Final Phase of Westgate Business Park. Providing you access to the thriving economies in the oil & gas, agriculture, and forestry industries. This High visibility 2.12 -acre Industrial lot offers direct access to all major transportation routes. Close to Grande Prairie Regional Airport and the new Grande Prairie Regional Hospital. Grande Prairie is the service hub for northern Alberta and British Columbia, with a demographic service area of more than 275,000 people. Limited premier lots still available and this is the ideal place to build your business. Wexford offers build-to-suit options to bring your design plans to life. Call a commercial REALTOR® today for more information.

## **Exterior**

Lot Description City Lot