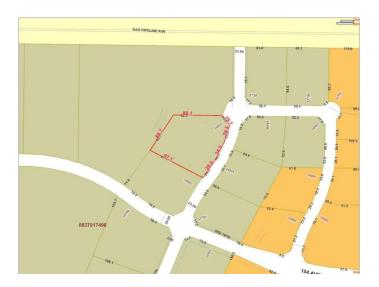

## \$795,000

0 Bedroom, 0.00 Bathroom, Land on 2.12 Acres

Westgate., Grande Prairie, Alberta

Final Phase of Westgate Business Park. Providing you access to the thriving economies in the oil & gas, agriculture, and forestry industries. This High visibility 2.12 -acre Industrial lot offers direct access to all major transportation routes. Close to Grande Prairie Regional Airport and the new Grande Prairie Regional Hospital. Grande Prairie is the service hub for northern Alberta and British Columbia, with a demographic service area of more than 275,000 people. Limited premier lots still available and this is the ideal place to build your business. Wexford offers build-to-suit options to bring your design plans to life. Call a commercial REALTOR® today for more information.

# **Community Information**

Address 10502 118 Street

Subdivision Westgate.

City Grande Prairie

FINAL PHASE NOW SELLING

County Grande Prairie

Province Alberta
Postal Code T8V 8B5

## **Exterior**

Lot Description City Lot