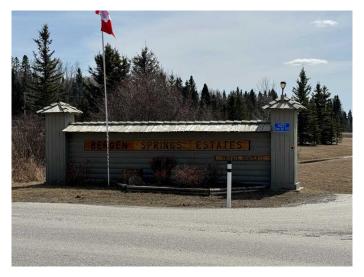

### \$90,000

0 Bedroom, 0.00 Bathroom, Land on 0.15 Acres

Bergen Springs, Rural Mountain View County, Alberta

NEW PRICE ='s GREAT VALUE!!! Escape the stress of online bookings, weekend setup and takedown, and instead, add a touch of paradise to your life at Bergen Spring Estates. This four-season recreational community offers something for everyone, year-round. Located on a 0.15-acre lot, surrounded by trees, the property is fully serviced with annual condo fees of \$560. These fees cover snow removal, seasonal water (May to October), common area maintenance, landscaping, and clubhouse privileges. Community amenities include walking trails, a children's park, a community garden, and a picturesque pond perfect for fishing in the summer and skating in the winter. Outside the community, the nearby the town of Sundre (just 7 minutes away) offers everything you need, plus a wealth of outdoor activities such as golfing, fishing, kayaking, hiking, and more. This is an ideal location for outdoor enthusiasts or families seeking a retreat where everyone can gather and play. Call today to schedule a viewing.

## **Community Information**

Address 62 Beaver Bend Subdivision Bergen Springs

City Rural Mountain View County

County Mountain View County

Province Alberta
Postal Code T0M 1X0