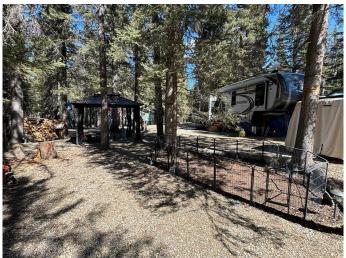

### \$90,000

0 Bedroom, 0.00 Bathroom, Land on 0.15 Acres

Bergen Springs, Rural Mountain View County, Alberta

NEW PRICE ='s GREAT VALUE!!! Escape the stress of online bookings, weekend setup and takedown, and instead, add a touch of paradise to your life at Bergen Spring Estates. This four-season recreational community offers something for everyone, year-round. Located on a 0.15-acre lot, surrounded by trees, the property is fully serviced with annual condo fees of \$560. These fees cover snow removal, seasonal water (May to October), common area maintenance, landscaping, and clubhouse privileges. Community amenities include walking trails, a children's park, a community garden, and a picturesque pond perfect for fishing in the summer and skating in the winter. Outside the community, the nearby the town of Sundre (just 7 minutes away) offers everything you need, plus a wealth of outdoor activities such as golfing, fishing, kayaking, hiking, and more. This is an ideal location for outdoor enthusiasts or families seeking a retreat where everyone can gather and play. Call today to schedule a viewing.