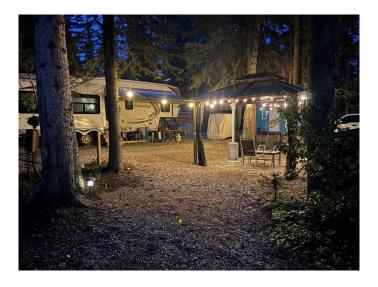

### \$90,000

0 Bedroom, 0.00 Bathroom, Land on 0.15 Acres

Bergen Springs, Rural Mountain View County, Alberta

NEW PRICE ='s GREAT VALUE!!! Escape the stress of online bookings, weekend setup and takedown, and instead, add a touch of paradise to your life at Bergen Spring Estates. This four-season recreational community offers something for everyone, year-round. Located on a 0.15-acre lot, surrounded by trees, the property is fully serviced with annual condo fees of \$560. These fees cover snow removal, seasonal water (May to October), common area maintenance, landscaping, and clubhouse privileges. Community amenities include walking trails, a children's park, a community garden, and a picturesque pond perfect for fishing in the summer and skating in the winter. Outside the community, the nearby the town of Sundre (just 7 minutes away) offers everything you need, plus a wealth of outdoor activities such as golfing, fishing, kayaking, hiking, and more. This is an ideal location for outdoor enthusiasts or families seeking a retreat where everyone can gather and play. Call today to schedule a viewing.