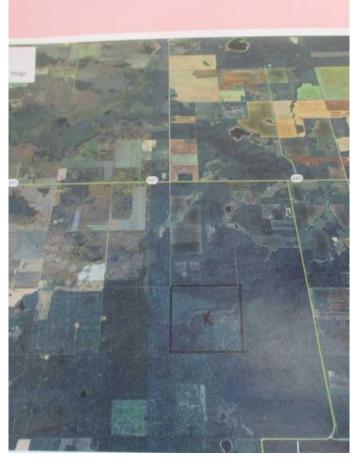

## \$260,000

0 Bedroom, 0.00 Bathroom, Land on 161.00 Acres

NONE, Rural Clear Hills County, Alberta

161 acres of farmland! Property has been logged recently so it is ready for clearing for farmland or put your cattle in for grazing! Quarter has been fenced but needs some repair and up grades! There is a small seasonal water run that would provide water for livestock! Great location for the out door person to put your recreational cabin with lots of wildlife in the area! There will be lots of new re-growth for animals to feed on in the next few years so great for hunting!

# **Community Information**

Address Sw-16-83-2-w6

Subdivision NONE

City Rural Clear Hills County

County Clear Hills County

Province Alberta
Postal Code T0H2A0