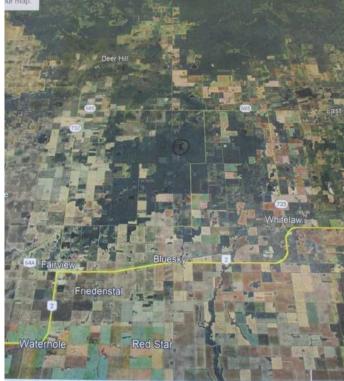

## \$260,000

0 Bedroom, 0.00 Bathroom, Land on 161.00 Acres

NONE, Rural Clear Hills County, Alberta

161 acres of farmland! Property has been logged recently so it is ready for clearing for farmland or put your cattle in for grazing! Quarter has been fenced but needs some repair and up grades! There is a small seasonal water run that would provide water for livestock! Great location for the out door person to put your recreational cabin with lots of wildlife in the area! There will be lots of new re-growth for animals to feed on in the next few years so great for hunting!

# **Community Information**

Address Sw-16-83-2-w6

Subdivision NONE

City Rural Clear Hills County

County Clear Hills County

Province Alberta
Postal Code T0H2A0