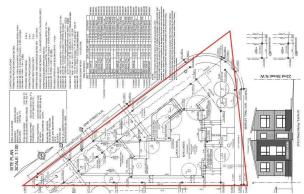

### \$499,900

0 Bedroom, 0.00 Bathroom, Land on 0.09 Acres

Banff Trail, Calgary, Alberta

Build in Banff Trail! This lot comes with an approved Development Permit and plans for a stunning 2,100 square foot, 4 bedroom, 3.5 bath single family infill with DOUBLE ATTACHED GARAGE and massive primary â€" this lot is builder-ready with everything you need to get started. Subdivision is complete with new title issued and no demolition or abatement is necessary as this is a vacant, untouched lot.