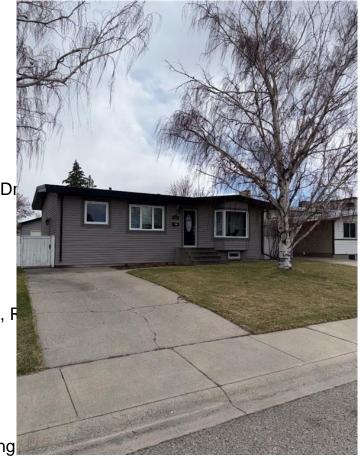

## \$449,900 - 1909 Lakepoint Road S, Lethbridge

MLS® #A2210009

## \$449,900

5 Bedroom, 2.00 Bathroom, 1,080 sqft Residential on 0.14 Acres

Lakeview, Lethbridge, Alberta

This 5 bedroom, 2 bath home has had extensive upgrades over the last few years and has suite potential. There is a huge 28' X 28" heated detached garage in the back. Upgrades include: Roof, windows, siding, furnace, central air, cabinets, doors and much more. Located in a private Southside neighbourhood. Schools, shopping and parks are all in walking distance. Don't miss out on this one!