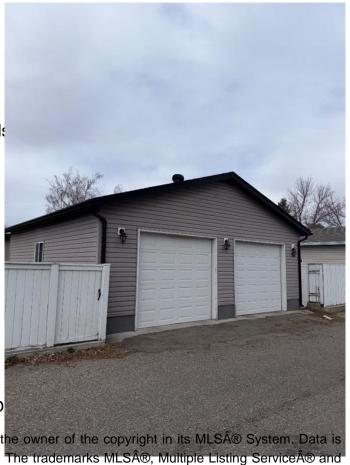

## \$449,900

5 Bedroom, 2.00 Bathroom, 1,080 sqft Residential on 0.14 Acres

Lakeview, Lethbridge, Alberta

This 5 bedroom, 2 bath home has had extensive upgrades over the last few years and has suite potential. There is a huge 28' X 28" heated detached garage in the back. Upgrades include: Roof, windows, siding, furnace, central air, cabinets, doors and much more. Located in a private Southside neighbourhood. Schools, shopping and parks are all in walking distance. Don't miss out on this one!

## **Community Information**

Address 1909 Lakepoint Road S

Subdivision Lakeview

City Lethbridge
County Lethbridge
Province Alberta

**Amenities** 

Postal Code

Parking Spaces 3

Parking Double Garage Detached, Dr

# of Garages 2

Interior

Interior Features Storage

Appliances Dishwasher, Electric Stove, F

Heating Forced Air Cooling Central Air

Fireplace Yes # of Fireplaces 1

Fireplaces Family Room, Wood Burning

Has Basement Yes