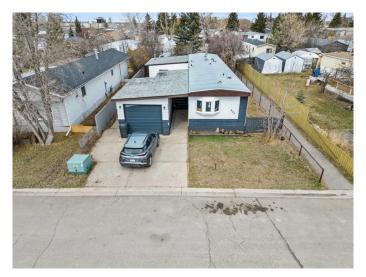

### \$299,999

3 Bedroom, 2.00 Bathroom, 1,028 sqft Residential on 0.12 Acres

Brentwood\_Strathmore, Strathmore, Alberta

Welcome to 826 Brentwood Crescent, this is your chance to own your own piece of land with no lot fees at a very affordable price in the friendly community of Brentwood in Strathmore. This charming mobile home has over 1300 square feet of developed living space and offers three comfortable and oversized bedrooms and two bathrooms, one being an ensuite in the primary bedroom, all on one level, with a spacious living area that flows into a bright kitchenâ€"perfect for everyday living or entertaining. The home also features a private yard, detached garage, and BRAND NEW windows, with no stairs to worry about. Just a short walk to Awcole Brentwood Elementary and close to both Crowther Memorial Junior High and Strathmore High School, this is an ideal location for families. You'll love being minutes from everyday essentials like Walmart, Sobeys, and M&M Food Market, plus local spots like Rocky's Bakery and More Than Ice Cream when you want to treat yourself. Parks like Dinosaur Sledding Hill and Elmer & Phyllis Gray Park are nearby for your outdoor enjoyment, and important services like the hospital, RCMP, and fire department are just around the corner. With an easy commute to Calgary and everything you need close by, this home is the perfect mix of comfort and convenience. You have to experience the small, rural Alberta town feel that Strathmore offers in person in order to truly appreciate it. With a strong rental market that has high demand and low