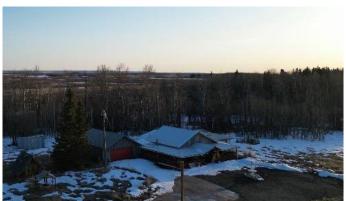

# \$130,000

2 Bedroom, 1.00 Bathroom, 1,696 sqft Residential on 9.98 Acres

NONE, Rural Birch Hills County, Alberta

This great acreage is just north of Eaglesham, it is 9.98 acres. It is fenced, with gas A power on the property. There a 32 x 69 , pole shed with 14 ft closed in on the end, and 35 x 65 wired and insulated metal arch rib shop. There is no water and sewer, but there is a cute outhouse. There is an older 14 x 68 mobile home with a huge addition, 31x24. The addition has gorgeous hardwood floors, and a pellet stove. There's a double detached garage, and a covered deck that wraps on two sides. This property will take a bit of cleanup, but can be amazing. The owners will be keeping the c cans, metals, furnishings, tools, vehicles and parts, and the wishing well.

### **Essential Information**

MLS® # A2209644 Price \$130,000

Bedrooms 2

Bathrooms 1.00

Full Baths 1

Square Footage 1,696 Acres 9.98

Year Built 2020

Type Residential Sub-Type Detached

### **Amenities**

Parking Double Garage Detached

#### **Exterior**

Exterior Features Other

Lot Description Cleared, Few Trees, Secluded

Roof Metal

Construction Wood Siding Foundation Block, Wood