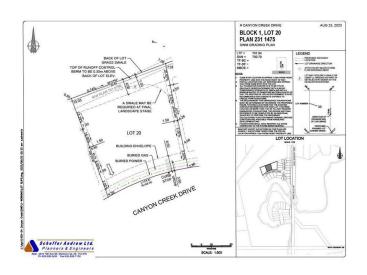

#### \$205,000

0 Bedroom, 0.00 Bathroom, Land on 0.40 Acres

Canyon Creek, Medicine Hat, Alberta

Welcome to your perfect canvas in Canyon Creek! These ready-to-build residential lots offer up to half an acre of prime real estate, nestled in a serene and picturesque neighborhood. Imagine waking up to the tranguility of beautiful surroundings, with a stunning prairie backdrop that offers a sense of openness. The peaceful ambiance of Canyon Creek is ideal for your dream home, whether you envision a cozy retreat or an expansive estate. With ample space to create the home you've always desired, these lots provide the perfect opportunity to blend modern living with nature's charm. Embrace the potential of this exceptional property and turn your dream into reality in one of the area's most desirable locations. \*Includes surveying and plot plan\*

## **Community Information**

Address

16 Canyon Creek Drive Sw

| Subdivision | Canyon Creek |
|-------------|--------------|
| City        | Medicine Hat |
| County      | Medicine Hat |
| Province    | Alberta      |
| Postal Code | T1B 0B2      |

## **Additional Information**

| Date Listed    | April 8th, 2025 |
|----------------|-----------------|
| Days on Market | 118             |
| Zoning         | R-LD            |