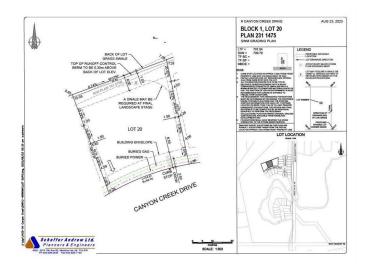

#### \$205,000

0 Bedroom, 0.00 Bathroom, Land on 0.40 Acres

Canyon Creek, Medicine Hat, Alberta

Welcome to your perfect canvas in Canyon Creek! These ready-to-build residential lots offer up to half an acre of prime real estate, nestled in a serene and picturesque neighborhood. Imagine waking up to the tranguility of beautiful surroundings, with a stunning prairie backdrop that offers a sense of openness. The peaceful ambiance of Canyon Creek is ideal for your dream home, whether you envision a cozy retreat or an expansive estate. With ample space to create the home you've always desired, these lots provide the perfect opportunity to blend modern living with nature's charm. Embrace the potential of this exceptional property and turn your dream into reality in one of the area's most desirable locations. \*Includes surveying and plot plan\*

## **Community Information**

Address

16 Canyon Creek Drive Sw

| Subdivision | Canyon Creek |
|-------------|--------------|
| City        | Medicine Hat |
| County      | Medicine Hat |
| Province    | Alberta      |
| Postal Code | T1B 0B2      |

## **Additional Information**

| Date Listed    | April 8th, 2025 |
|----------------|-----------------|
| Days on Market | 118             |
| Zoning         | R-LD            |