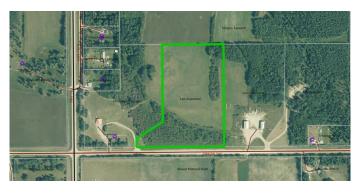

## \$160,000

0 Bedroom, 0.00 Bathroom, Land on 14.28 Acres

NONE, Rural Yellowhead County, Alberta

14.28 acres 2 miles north of Edson viahighway 748N. Pavement most of the way.1/4 mile of gravel. Lots of building sites

#### Exterior

Lot Description Rectangular Lot

### **Additional Information**

Date ListedApril 7th, 2025Days on Market136ZoningCRD