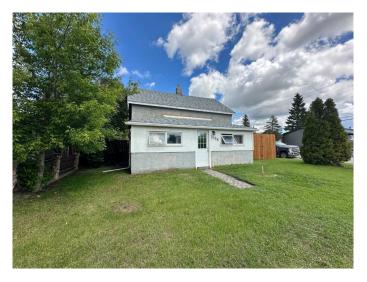

# \$224,900

3 Bedroom, 1.00 Bathroom, 1,184 sqft Residential on 0.16 Acres

Wainwright, Wainwright, Alberta

Discover the perfect blend of classic charm and modern updates in this delightful 1 1/2 storey character home! Ideally situated on a desirable comer lot in the heart of Wainwright. This 3 bedroom 1 bathroom residence offers a spacious and initing living space. Upon entering, you'll be welcomed by a large enclosed front porch with ample storage space. Inside, the home boasts a thoughtfully updated interior, featuring a sizeable kitchen with newer cabinets, countertops and sleek stainless steel appliances. The separate dining area is perfect for family meals and entertaining, while the large living room provides ample space for relaxation and gatherings. The main floor also includes a primary bedroom with a generous walk-in closet, an updated 4pc bathroom, and a conveniently placed laundry/mudroom, enhancing the home's functionality. Upstairs, you'l find 2 generously sized bedrooms, ideal for family members or a home office. Recent updates include a new hot water tank, new shingles on house & garage, new laminate flooring throughout, new interior doors and hardwood trims, ensuring comfort and efficiency. The exterior features a large backyard with a new 7 1/2 foot privacy fence, fire pit & beautiful raised garden beds, creating a serene outdoor retreat. The single detached garage offers additional convenience and storage. Located just steps from downtown, schools, and playgrounds, this home provides convenience and community living. Don't miss

#### Built in 1949

# **Exterior**

Exterior Features Fire Pit, Private Yard

Lot Description Back Lane, Back Yard, Corner Lot, Front Yard, Lawn

Roof Asphalt Shingle

Construction Wood Frame

Foundation Poured Concrete