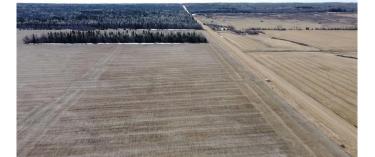

### \$600,000

0 Bedroom, 0.00 Bathroom, Agri-Business on 0.00 Acres

NONE, Rural Birch Hills County, Alberta

Excellent quarter section of prime farmland. Approximately 147 cultivated acres with approximately 9 acres of harvestable trees and the balance being low land. Class 2 soil. The land is rented out for the year 2025 growing season.