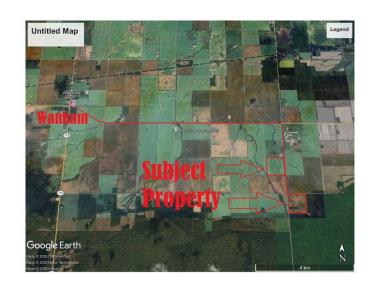

### \$600,000

0 Bedroom, 0.00 Bathroom, Agri-Business on 0.00 Acres

NONE, Rural Birch Hills County, Alberta

Excellent quarter section of prime farmland. Approximately 147 cultivated acres with approximately 9 acres of harvestable trees and the balance being low land. Class 2 soil. The land is rented out for the year 2025 growing season.