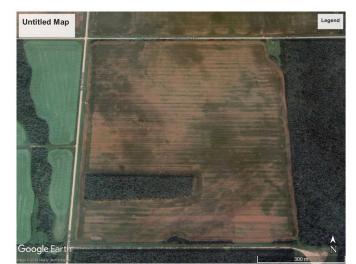

### \$600,000

0 Bedroom, 0.00 Bathroom, Agri-Business on 0.00 Acres

NONE, Rural Birch Hills County, Alberta

Excellent quarter section of prime farmland. Approximately 147 cultivated acres with approximately 9 acres of harvestable trees and the balance being low land. Class 2 soil. The land is rented out for the year 2025 growing season.