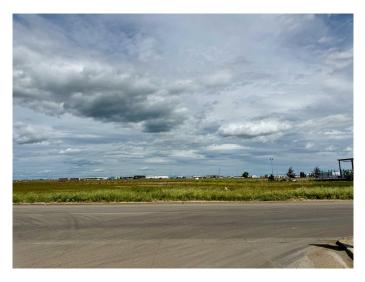

#### \$745,500

0 Bedroom, 0.00 Bathroom, Land on 2.13 Acres

Vision West Business Park, Grande Prairie, Alberta

Vision West Business Park - near Grande Prairie Airport, ATCO, Aquatera bulk water station. Unlock the potential of this expansive 2.13 acre vacant commercial lot, perfectly positioned for your next development project. Located in a high-traffic area with excellent road frontage and visibility, this property offers a strategic location for commercial, retail, office, hospitality, warehouse, or other commercial ventures. The lot features easy utility access and is surrounded by a mix of established businesses.