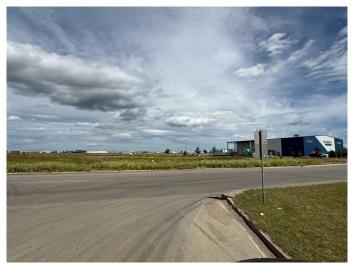

#### \$745,500

0 Bedroom, 0.00 Bathroom, Land on 2.13 Acres

Vision West Business Park, Grande Prairie, Alberta

Vision West Business Park - near Grande Prairie Airport, ATCO, Aquatera bulk water station. Unlock the potential of this expansive 2.13 acre vacant commercial lot, perfectly positioned for your next development project. Located in a high-traffic area with excellent road frontage and visibility, this property offers a strategic location for commercial, retail, office, hospitality, warehouse, or other commercial ventures. The lot features easy utility access and is surrounded by a mix of established businesses.