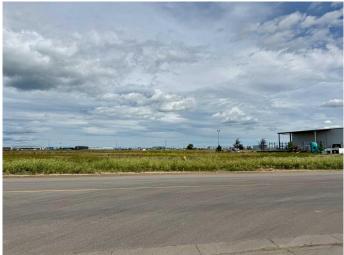

#### \$745,500

0 Bedroom, 0.00 Bathroom, Land on 2.13 Acres

Vision West Business Park, Grande Prairie, Alberta

Vision West Business Park - near Grande Prairie Airport, ATCO, Aquatera bulk water station. Unlock the potential of this expansive 2.13 acre vacant commercial lot, perfectly positioned for your next development project. Located in a high-traffic area with excellent road frontage and visibility, this property offers a strategic location for commercial, retail, office, hospitality, warehouse, or other commercial ventures. The lot features easy utility access and is surrounded by a mix of established businesses.