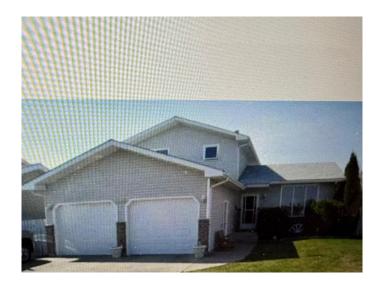

# \$370,000 - 259 Sprague Way Se, Medicine Hat

MLS® #A2209264

## \$370,000

5 Bedroom, 3.00 Bathroom, 1,776 sqft Residential on 0.14 Acres

SE Southridge, Medicine Hat, Alberta

Court ordered sale. Everything is "as is"

Built in 1989

#### **Exterior**

Exterior Features None

Lot Description Back Lane, Back Yard

Roof Asphalt Shingle

Construction Brick, Stucco, Vinyl Siding, Wood Frame

Foundation Poured Concrete