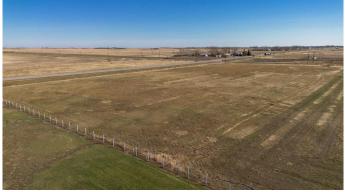

### \$275,000

0 Bedroom, 0.00 Bathroom, Land on 3.95 Acres

NONE, Rural Warner No. 5, County of, Alberta

4 acre building lot with an extremely convenient location just 2 minutes outside of the town of Raymond and 15 minutes from the city of Lethbridge now available!! Bring your new build thoughts and hobby farm dreams and get building!! With municipal water to the property, a natural gas line in the road to tie into, and electricity close by you are ready to start this building season!!