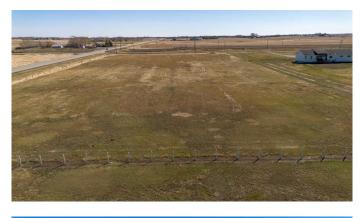

### \$275,000

0 Bedroom, 0.00 Bathroom, Land on 3.95 Acres

NONE, Rural Warner No. 5, County of, Alberta

4 acre building lot with an extremely convenient location just 2 minutes outside of the town of Raymond and 15 minutes from the city of Lethbridge now available!! Bring your new build thoughts and hobby farm dreams and get building!! With municipal water to the property, a natural gas line in the road to tie into, and electricity close by you are ready to start this building season!!