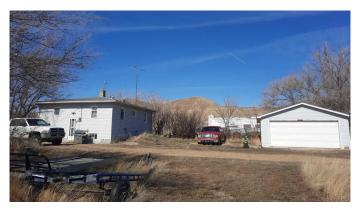

## \$150,000

2 Bedroom, 1.00 Bathroom, 689 sqft Residential on 0.55 Acres

NONE, Dorothy, Alberta

Looking to get out of the Hustle and Bustle? Surround yourself with stunning Badlands and a slower paced lifestyle. Located in the Picturesque Hamlet of Dorothy. Live/ Work/Play This Unique property has a 2 bedroom house with tenant, double detached garage, old timey Garage that has been closed up for many years, The Old Store and vacant lot in between. While this property is rough around the edges it certainly wouldn't take much to bring it back to its Glory. The Community of Dorothy has, Community Hall, Water Station, Playground, Church, Iconic Grain Elevator and Old telephone Booth. 35km from Drumheller With HG (Hamlet District) Zoning This property is being sold AS-IS

#### **Essential Information**

MLS® # A2208884 Price \$150,000

Bedrooms 2

Bathrooms 1.00

Full Baths 1

Square Footage 689 Acres 0.55

Year Built 1960

Type Residential
Sub-Type Detached
Style Bungalow