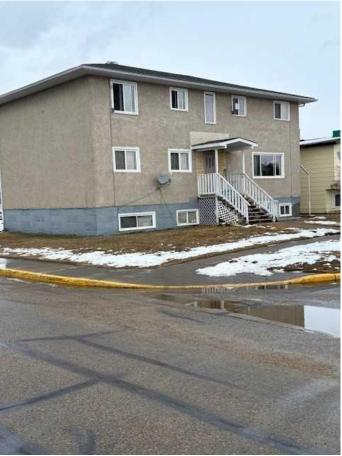

#### \$489,000

0 Bedroom, 0.00 Bathroom, Commercial on 0.00 Acres

NONE, Whitecourt, Alberta

Investment opportunity. % suite apartment downtown across from public school and acouple of blocks from downtown. consists of 2 two bedroom, 1 five bedroom (rents by the room) 2 one bedroom. Coin op washer and dryer. includes fridges and stoves, Was appraised in 2016 at 510,000.00

#### Exterior

| Roof         | Asphalt Shingle |
|--------------|-----------------|
| Construction | Stucco          |
| Foundation   | Block           |