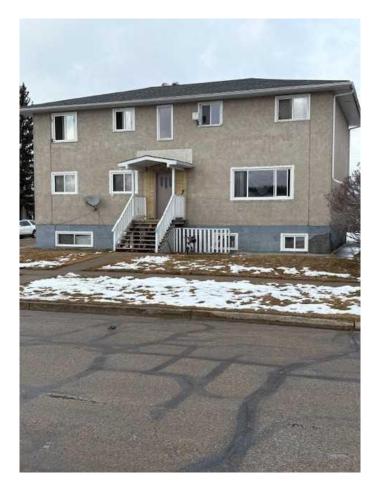

#### \$489,000

0 Bedroom, 0.00 Bathroom, Commercial on 0.00 Acres

NONE, Whitecourt, Alberta

Investment opportunity. % suite apartment downtown across from public school and acouple of blocks from downtown. consists of 2 two bedroom, 1 five bedroom (rents by the room) 2 one bedroom. Coin op washer and dryer. includes fridges and stoves, Was appraised in 2016 at 510,000.00

#### Exterior

| Roof         | Asphalt Shingle |
|--------------|-----------------|
| Construction | Stucco          |
| Foundation   | Block           |