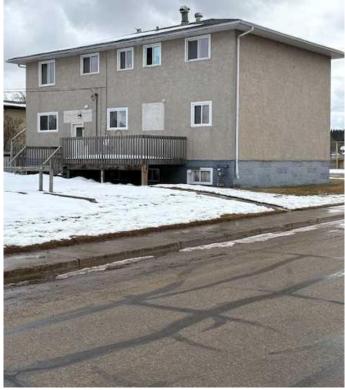

#### \$489,000

0 Bedroom, 0.00 Bathroom, Commercial on 0.00 Acres

NONE, Whitecourt, Alberta

Investment opportunity. % suite apartment downtown across from public school and acouple of blocks from downtown. consists of 2 two bedroom, 1 five bedroom (rents by the room) 2 one bedroom. Coin op washer and dryer. includes fridges and stoves, Was appraised in 2016 at 510,000.00

#### Exterior

| Roof         | Asphalt Shingle |
|--------------|-----------------|
| Construction | Stucco          |
| Foundation   | Block           |