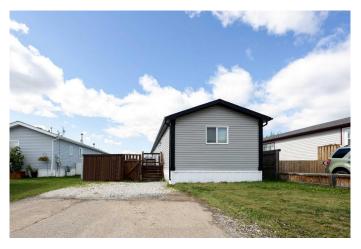

### \$279,900

2 Bedroom, 2.00 Bathroom, 1,216 sqft Residential on 0.10 Acres

Prairie Creek, Fort McMurray, Alberta

This beautifully upgraded manufactured home is truly one-of-a-kind. Key updates include new windows, siding, shingles, and insulation. Inside, you'II find modern touches like new flooring, stylish lighting, and granite countertops. The living room features a stunning quartz wall with a glass fireplace. The home offers 3 bedrooms, including a primary suite with a spa-like shower. The designer kitchen is a highlight, complete with air conditioning and hot water on demand. Outside, enjoy the spacious 11x19 deck and backyard fire pit. This home is a must-see!

#### **Essential Information**

MLS® # A2208516 Price \$279,900

Bedrooms 2 Bathrooms 2.00

Full Baths 2

Square Footage 1,216
Acres 0.10
Year Built 2002

Type Residential Sub-Type Detached

Style Single Wide Mobile Home

## **Community Information**

Address 168 Belgian Green

Subdivision Prairie Creek
City Fort McMurray
County Wood Buffalo

Province Alberta
Postal Code T9H5M7