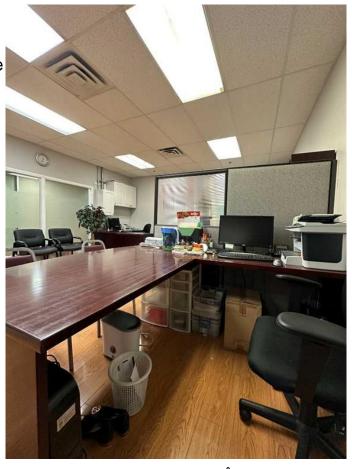

### \$129,900

0 Bedroom, 0.00 Bathroom, Commercial on 0.00 Acres

Downtown Commercial Core, Calgary, Alberta

Do you dream of starting your own business and owning your property? Look no further! This prime 350 square foot storefront on the second floor of Calgary Dragon City Mall is an excellent investment opportunity. Previously home to a successful immigration business for many years, this storefront is now on sale as the owner is retiring. Located in a prime spot within the mall, it benefits from high foot traffic and a vibrant commercial atmosphere, making it perfect for various business ventures. Over the years, this location has earned the trust and support of the immigrant community, building a stable customer base. Whether you're looking to open an immigration center, accounting firm, travel agency, financial institution, or acupuncture and massage clinic, this property offers a rare entrepreneurial opportunity without the burden of high rent. Start your path to success now!