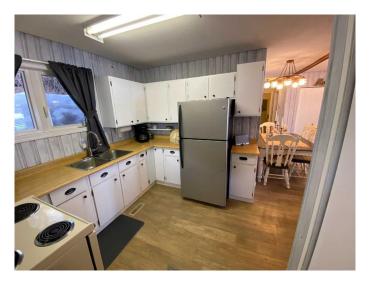

# \$609,000

3 Bedroom, 1.00 Bathroom, 778 sqft Residential on 0.15 Acres

NONE, Rural Wainwright No. 61, M.D. of, Alberta

Beachfront Year-Round Cabin at Clear Lake â€" A Must-See! Don't miss out on this incredible opportunity to own a beautifully upgraded beachfront year-round cabin at Clear Lake! This property offers the perfect blend of comfort, style, and outdoor living, with breathtaking views of the lake right at your doorstep. Whether you're seeking a peaceful retreat or a full-time home, this cabin has everything you need to enjoy year-round living. This spacious cabin features three bedrooms, offering plenty of room for family and guests. The open-concept layout makes the space feel bright and airy, and the modern upgrades throughout, including engineered hardwood flooring and luxurious marble tile in the bathroom, provide a sophisticated touch. A cozy wood stove adds warmth and ambiance to the living area, perfect for chilly evenings. The cabin is equipped with a new high-efficiency furnace and central air conditioning, ensuring comfort through every season. Step outside onto the wrap-around covered Duradeck, where you'll find the outdoor kitchen ideal for hosting friends and family. The redesigned retaining wall at the rear of the property enhances the landscaping, providing both function and style. Parking is a breeze with space for an RV, and the new windows and metal roof guarantee durability and energy efficiency. An exterior shower is