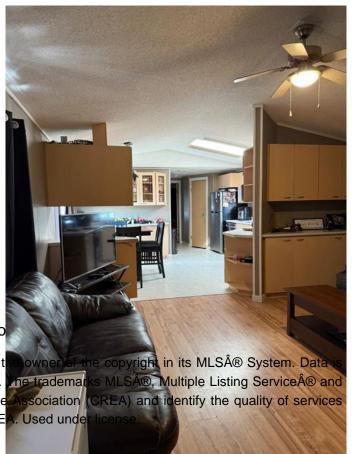

### \$234,900

3 Bedroom, 2.00 Bathroom, 1,216 sqft Residential on 1.51 Acres

NONE, Clairmont, Alberta

This 3 bedroom, 2 bathroom mobile sits on a quiet street with a large pie-shaped lot in Clairmont, offering plenty of outdoor space. With no lot fees and lower property taxes, this is an affordable opportunity to own your home and land! A little TLC would bring this home back to its full potential. The double detached garage (24' x 28') provides additional parking and storage. Perfect project for a handyman or investor, this property is ready for your vision and improvements. Call to schedule your viewing today!

#### Interior

Interior Features Ceiling Fan(s), Pantry, Walk-Appliances Dishwasher, Dryer, Electric S

Heating Forced Air

Cooling None Basement None