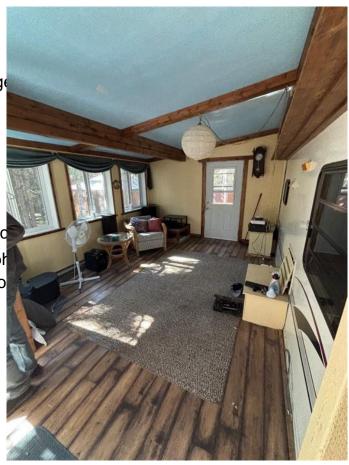

#### \$115,000

2 Bedroom, 1.00 Bathroom, 577 sqft Residential on 0.10 Acres

NONE, Sundre, Alberta

Beautiful 4521 SF recreational oasis just over an hour from Calgary in the quiet town of Sundre. This treed and serviced lot has electricity year round and water is seasonal. The Club house has year round showers bathrooms and laundry if you wanted to stay in the winter. Cabin consists of a 1995 30' Dutchmen 30RK-LE fifth wheel trailer in fantastic condition that has an addition built around it to create 524 SF of living space. Plenty of parking for multiple vehicles or even another mobile trailer. there is room to build another bunk house at the front of the property. With two large bedrooms, one in the trailer side and one in the addition, there is plenty of room for a family or to invite guests. Propane heat is cost effective and very efficient in the colder months. Outside there is a gazebo, Sauna, recently updated deck with fireplace and large shed. Book a showing today!

# Interior

Interior Features See Remarks

Appliances Microwave Hood Fan, Refrige

Heating See Remarks

Cooling None Basement None