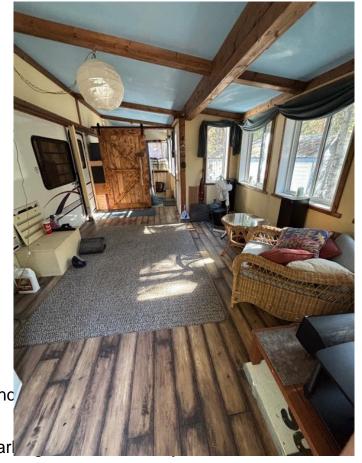

#### \$115,000

2 Bedroom, 1.00 Bathroom, 577 sqft Residential on 0.10 Acres

NONE, Sundre, Alberta

Beautiful 4521 SF recreational oasis just over an hour from Calgary in the quiet town of Sundre. This treed and serviced lot has electricity year round and water is seasonal. The Club house has year round showers bathrooms and laundry if you wanted to stay in the winter. Cabin consists of a 1995 30' Dutchmen 30RK-LE fifth wheel trailer in fantastic condition that has an addition built around it to create 524 SF of living space. Plenty of parking for multiple vehicles or even another mobile trailer. there is room to build another bunk house at the front of the property. With two large bedrooms, one in the trailer side and one in the addition, there is plenty of room for a family or to invite guests. Propane heat is cost effective and very efficient in the colder months. Outside there is a gazebo, Sauna, recently updated deck with fireplace and large shed. Book a showing today!

# Interior

Interior Features See Remarks

Appliances Microwave Hood Fan, Refrige

Heating See Remarks

Cooling None Basement None