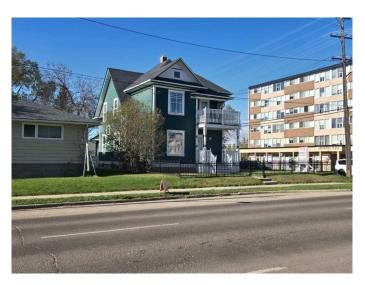

# \$395,000 - 4641 49 Street, Red Deer

MLS® #A2207450

### \$395,000

0 Bedroom, 0.00 Bathroom, Commercial on 0.15 Acres

Parkvale, Red Deer, Alberta

This is an opportunity to own a piece of Red Deer's history! Built in 1905, the Manning Residence has been fully converted for office use, while maintaining a historic feel. Formerly used as a law office, the building features a front hallway, a waiting room, an open work area that has been used as an individual office, a boardroom with a decorative fireplace, a full staff kitchen, a storage area, and one washroom on the main floor. The second floor includes three offices - one that has it's own balcony, and a second washroom, as well as storage space. There is also an attic and a 400 SF ± basement additional storage space. The property is fully fenced with both a front and back yard. The current owners have done multiple upgrades to the building including, but not limited to; complete plumbing replacement, complete electrical replacement, new furnace and ductwork, installation of air conditioning, new flooring, a new roof, and new front and back porches. On-site parking is available directly behind the building that's accessible from the alleyway and there is street parking in the front and on the west side of the building.

## **Community Information**

Address 4641 49 Street

Subdivision Parkvale

City Red Deer

County Red Deer

Province Alberta

Postal Code T4N 1T4