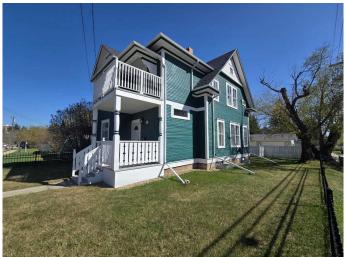

### \$395,000

0 Bedroom, 0.00 Bathroom, Commercial on 0.15 Acres

Parkvale, Red Deer, Alberta

This is an opportunity to own a piece of Red Deer's history! Built in 1905, the Manning Residence has been fully converted for office use, while maintaining a historic feel. Formerly used as a law office, the building features a front hallway, a waiting room, an open work area that has been used as an individual office, a boardroom with a decorative fireplace, a full staff kitchen, a storage area, and one washroom on the main floor. The second floor includes three offices - one that has it's own balcony, and a second washroom, as well as storage space. There is also an attic and a 400 SF ± basement additional storage space. The property is fully fenced with both a front and back yard. The current owners have done multiple upgrades to the building including, but not limited to; complete plumbing replacement, complete electrical replacement, new furnace and ductwork, installation of air conditioning, new flooring, a new roof, and new front and back porches. On-site parking is available directly behind the building that's accessible from the alleyway and there is street parking in the front and on the west side of the building.

Built in 1905