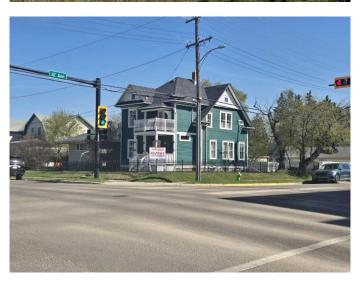

# \$395,000 - 4641 49 Street, Red Deer

MLS® #A2207450

### \$395,000

0 Bedroom, 0.00 Bathroom, Commercial on 0.15 Acres

Parkvale, Red Deer, Alberta

This is an opportunity to own a piece of Red Deer's history! Built in 1905, the Manning Residence has been fully converted for office use, while maintaining a historic feel. Formerly used as a law office, the building features a front hallway, a waiting room, an open work area that has been used as an individual office, a boardroom with a decorative fireplace, a full staff kitchen, a storage area, and one washroom on the main floor. The second floor includes three offices - one that has it's own balcony, and a second washroom, as well as storage space. There is also an attic and a 400 SF ± basement additional storage space. The property is fully fenced with both a front and back yard. The current owners have done multiple upgrades to the building including, but not limited to; complete plumbing replacement, complete electrical replacement, new furnace and ductwork, installation of air conditioning, new flooring, a new roof, and new front and back porches. On-site parking is available directly behind the building that's accessible from the alleyway and there is street parking in the front and on the west side of the building.

## **Community Information**

Address 4641 49 Street

Subdivision Parkvale

City Red Deer

County Red Deer

Province Alberta

Postal Code T4N 1T4