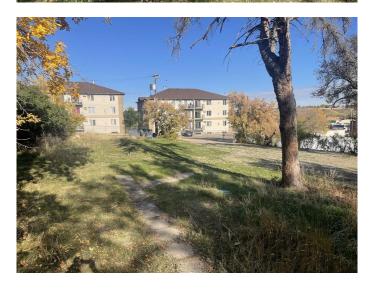

## \$95,999

0 Bedroom, 0.00 Bathroom, Land on 0.15 Acres

SE Hill, Medicine Hat, Alberta

Investor Alert!!! This 50ftx130ft lot is located in desirable SE Hill. Walking distance to city hall, the Esplanade, coffee shops, shopping and much more. Zoned MU-D