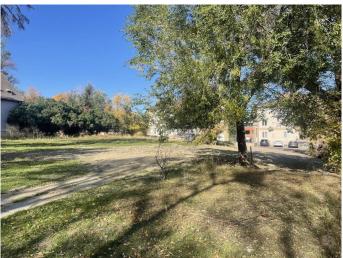

## \$95,999

0 Bedroom, 0.00 Bathroom, Land on 0.15 Acres

SE Hill, Medicine Hat, Alberta

Investor Alert!!! This 50ftx130ft lot is located in desirable SE Hill. Walking distance to city hall, the Esplanade, coffee shops, shopping and much more. Zoned MU-D