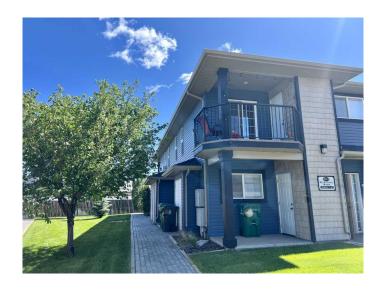

## \$255,000

2 Bedroom, 1.00 Bathroom, 958 sqft Residential on 0.23 Acres

Sunridge, Lethbridge, Alberta

Located in the fantastic community of Sundridge, this well-maintained two-bedroom condo offers comfortable living with great amenities. It includes a 12' x 24' single detached garage, plus a designated parking spot. The kitchen features sleek stainless steel appliances, while the spacious living area is filled with natural light. Step outside to the balcony, a perfect protected outdoor space for enjoying warm summer evenings. You're also within walking distance of parks, trails, and shops. Notably, a brand-new hot water tank was installed in 2024. Don't miss this one!

## **Community Information**

Address 6, 893 Mt Sundance Manor V

Subdivision Sunridge
City Lethbridge
County Lethbridge

Province Alberta
Postal Code T1J1X7

**Amenities** 

Amenities None

Parking Spaces 1

Parking Single Garage Detached

Exterior Features Balcony

Lot Description See Remarks

Roof Asphalt Shingle

Construction Vinyl Siding

Foundation See Remarks

**Additional Information** 

Date Listed March 31st, 2025

Days on Market 40