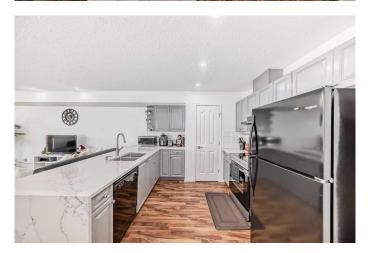

# \$435,000

3 Bedroom, 3.00 Bathroom, 1,357 sqft Residential on 0.04 Acres

Saddle Ridge, Calgary, Alberta

Welcome to this well-kept ready to move in townhouse with 3 bed, 2.5 bath and a WALKOUT BASEMENT. New QUARTZ COUNTERTOPS, FRESHLY PAINTED with lots of upgrades, front attached garage. Close to the train station, YMCA, playgrounds, Schools, Grocery stores etc. Book your showing today!!

# Interior

Interior Features Separate Entrance, Stone Counters, Quartz Counters

Appliances Dishwasher, Dryer, Electric Stove, Refrigerator, Washer

Heating Forced Air

Cooling None
Has Basement Yes

Basement Full, Unfinished, Walk-Out, Exterior Entry