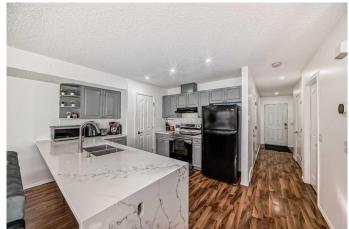

# \$435,000

3 Bedroom, 3.00 Bathroom, 1,357 sqft Residential on 0.04 Acres

Saddle Ridge, Calgary, Alberta

Welcome to this well-kept ready to move in townhouse with 3 bed, 2.5 bath and a WALKOUT BASEMENT. New QUARTZ COUNTERTOPS, FRESHLY PAINTED with lots of upgrades, front attached garage. Close to the train station, YMCA, playgrounds, Schools, Grocery stores etc. Book your showing today!!

# Interior

Interior Features Separate Entrance, Stone Counters, Quartz Counters

Appliances Dishwasher, Dryer, Electric Stove, Refrigerator, Washer

Heating Forced Air

Cooling None
Has Basement Yes

Basement Full, Unfinished, Walk-Out, Exterior Entry