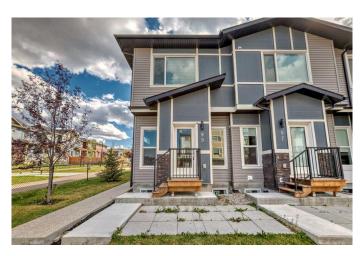

# \$489,900 - 99 Saddlestone Drive Ne, Calgary

MLS® #A2206765

## \$489,900

3 Bedroom, 3.00 Bathroom, 1,538 sqft Residential on 1.12 Acres

Saddle Ridge, Calgary, Alberta

CORNER HOUSE, BACKING ON TO GREEN SPACE WITH LOW CONDO FEES. OPEN CONCEPT FLOOR PLAN. MAIN FLOOR KITCHEN FEATURES QUARTZ COUNTERTOP, STAINLESS STEEL APPLIANCES, CHIMEY HOOD FAN, KITCHEN ISLAND WITH PANTRY. UPSTAIRS HAS 3 SPACIOUS BEDROOM 2 FULL BATHROOMS. BACKDOOR ENTRY. UNFINSHED BASEMENT WITH POTENTIAL TO BUILD BEDROOM /REC ROOM. CLOSE TO ALL AMENTIES LIKE CTRAIN GYM SCHOOLS SHOPPING. MUST SEE.

## **Essential Information**

MLS® # A2206765 Price \$489,900

Bedrooms 3 Bathrooms 3.00

Full Baths 2

Half Baths 1

Square Footage 1,538 Acres 1.12 Year Built 2021

Type Residential

Sub-Type Row/Townhouse