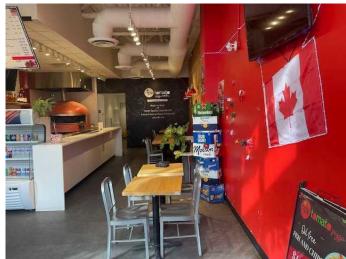

## \$235,000

0 Bedroom, 0.00 Bathroom, Commercial on 0.00 Acres

Strathcona Junction, Edmonton, Alberta

Well established Neapolitan style pizza business, on Whyte Ave!

Built in 1913