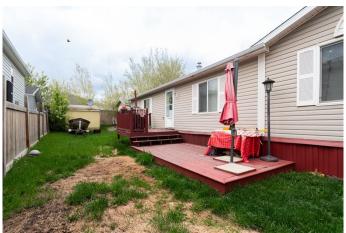

### \$249,900

3 Bedroom, 2.00 Bathroom, 1,218 sqft Residential on 0.10 Acres

Timberlea, Fort McMurray, Alberta

Welcome to 181 Clausen Crescent:This charming detached home is perfectly designed for comfortable homeownership, offering three bedrooms, two full bathrooms and an open concept living space. With parking, recreational toy storage, and a fully fenced backyard complete with two sheds, you'II have all the space you need for your belongings and more.

#### **Exterior**

Exterior Features Private Yard, Storage

Lot Description Landscaped

Roof Asphalt Shingle

Construction Vinyl Siding

Foundation Block