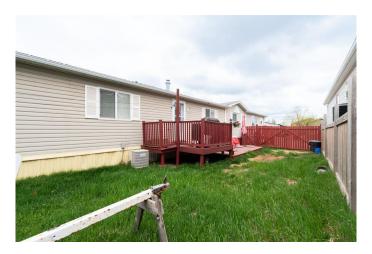

### \$249,900

3 Bedroom, 2.00 Bathroom, 1,218 sqft Residential on 0.10 Acres

Timberlea, Fort McMurray, Alberta

Welcome to 181 Clausen Crescent:This charming detached home is perfectly designed for comfortable homeownership, offering three bedrooms, two full bathrooms and an open concept living space. With parking, recreational toy storage, and a fully fenced backyard complete with two sheds, you'II have all the space you need for your belongings and more.

#### **Exterior**

Exterior Features Private Yard, Storage

Lot Description Landscaped

Roof Asphalt Shingle

Construction Vinyl Siding

Foundation Block