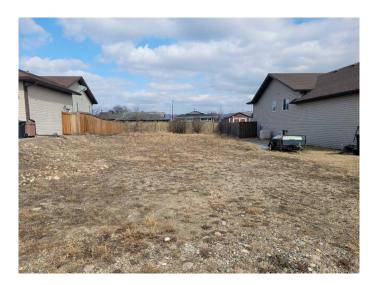

### \$45,000

0 Bedroom, 0.00 Bathroom, Land on 0.14 Acres

Shaftesbury Estates, Peace River, Alberta

Great rectangular lot in a quiet cul-de-sac of Shaftesbury Estates is ready for your dream home! The utilities are at the property line and it's aready fenced in the back.

## Exterior

Lot Description Cleared, Rectangular Lot