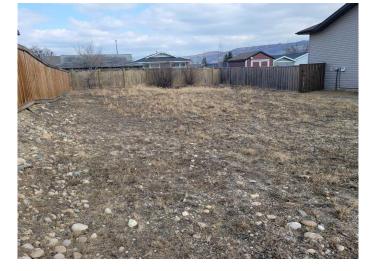

### \$45,000

0 Bedroom, 0.00 Bathroom, Land on 0.14 Acres

Shaftesbury Estates, Peace River, Alberta

Great rectangular lot in a quiet cul-de-sac of Shaftesbury Estates is ready for your dream home! The utilities are at the property line and it's aready fenced in the back.

## Exterior

Lot Description Cleared, Rectangular Lot