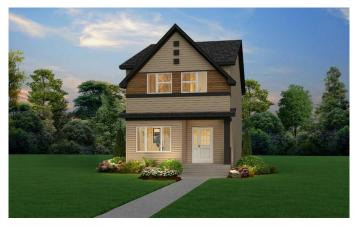

## \$659,500

3 Bedroom, 3.00 Bathroom, 1,746 sqft Residential on 0.06 Acres

Ricardo Ranch, Calgary, Alberta

Welcome to The Copeland, a stunning laned home designed for modern living. The executive kitchen boasts stainless steel built-in appliances, a sleek chimney hood fan, and a gas cooktop. Enjoy the convenience of pots and pans drawers and a beautiful tile backsplash. The home features 9' basement walls with a basement rough-in and a side entrance. Step outside to a rear deck with a BBQ gas line. Inside, you'll find a spacious bonus room with a vaulted ceiling, paint-grade railing with iron spindles, and Luxury Vinyl Plank (LVP) flooring throughout the main floor and wet areas. Photos are representative.

#### Interior

Interior Features Open Floorplan, Pantry, Separate Entrance, Tankless Hot Water,

Vaulted Ceiling(s), Walk-In Closet(s), Smart Home

Appliances Built-In Oven, Dishwasher, Gas Cooktop, Microwave, Range Hood,