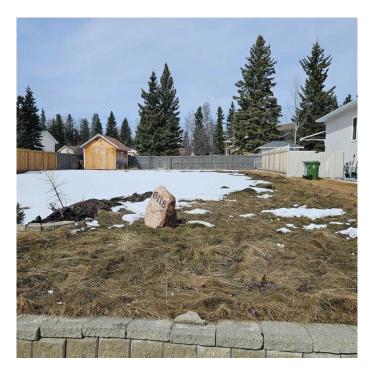

### \$124,900

0 Bedroom, 0.00 Bathroom, Land on 0.17 Acres

Edson, Edson, Alberta

Dreaming of owning a home in the Westgrove subdivision? Here's your chance to build a custom home that suits your style. 7,567 sq. ft. partially fenced lot zoned R1 that back onto a greenspace. Wonderful, family friendly subdivision with great neighbours and it's close to all amenities and the Town's walking trails. Underground power, natural gas and town water and sewer service hookups at the property line. Town of Edson zoning allows for a duplex (subject to Town approval). A fantastic opportunity to create your ideal living space in this neighbourhood.