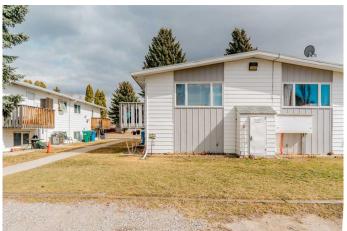

## \$195,902

2 Bedroom, 2.00 Bathroom, 466 sqft Residential on 0.00 Acres

Winston Churchill, Lethbridge, Alberta

Check out this impeccably maintained condo located on the desirable north side of Lethbridge. Offering two spacious bedrooms and two bathrooms, this home provides a comfortable and functional layout. The main floor features an open-concept living room, kitchen, and dining area, along with a convenient two-piece bathroom. Step outside to the private deck off the living room, perfect for enjoying your morning coffee or relaxing in the evening. This condo is move-in ready. Ideally situated near schools and shopping, it's an affordable and welcoming option for anyone seeking a hassle-free home. Call your favorite realtor to book a showing today!

## **Exterior**

Exterior Features Balcony

Lot Description Standard Shaped Lot

Roof Asphalt Shingle
Construction Composite Siding

Foundation Poured Concrete