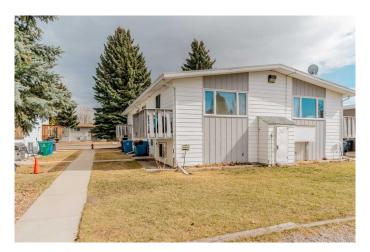

## \$195,902

2 Bedroom, 2.00 Bathroom, 466 sqft Residential on 0.00 Acres

Winston Churchill, Lethbridge, Alberta

Check out this impeccably maintained condo located on the desirable north side of Lethbridge. Offering two spacious bedrooms and two bathrooms, this home provides a comfortable and functional layout. The main floor features an open-concept living room, kitchen, and dining area, along with a convenient two-piece bathroom. Step outside to the private deck off the living room, perfect for enjoying your morning coffee or relaxing in the evening. This condo is move-in ready. Ideally situated near schools and shopping, it's an affordable and welcoming option for anyone seeking a hassle-free home. Call your favorite realtor to book a showing today!

## **Exterior**

Exterior Features Balcony

Lot Description Standard Shaped Lot

Roof Asphalt Shingle
Construction Composite Siding

Foundation Poured Concrete