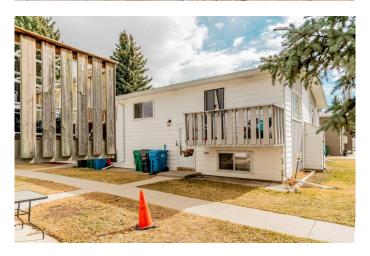

## \$195,902

2 Bedroom, 2.00 Bathroom, 466 sqft Residential on 0.00 Acres

Winston Churchill, Lethbridge, Alberta

Check out this impeccably maintained condo located on the desirable north side of Lethbridge. Offering two spacious bedrooms and two bathrooms, this home provides a comfortable and functional layout. The main floor features an open-concept living room, kitchen, and dining area, along with a convenient two-piece bathroom. Step outside to the private deck off the living room, perfect for enjoying your morning coffee or relaxing in the evening. This condo is move-in ready. Ideally situated near schools and shopping, it's an affordable and welcoming option for anyone seeking a hassle-free home. Call your favorite realtor to book a showing today!

## **Exterior**

Exterior Features Balcony

Lot Description Standard Shaped Lot

Roof Asphalt Shingle
Construction Composite Siding

Foundation Poured Concrete