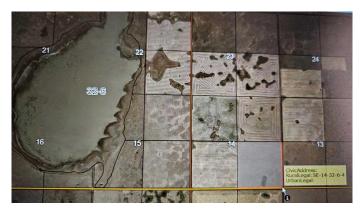

### \$286,200

0 Bedroom, 0.00 Bathroom, Land on 159.00 Acres

NONE, Special Areas No. 4, Alberta

Quarter section in Special Areas 4, straight south of Consort 18 miles, follow correction line to west, south on Hwy 866 to Range Road 322, east south of correction line to Twp Rd 322, east 3 1/2 miles, 159 acres on north side.