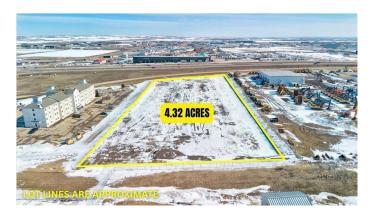

# \$1,944,000 - 15302 101 Street, Clairmont

MLS® #A2206049

\$1,944,000

0 Bedroom, 0.00 Bathroom, Land on 4.32 Acres

N/A, Clairmont, Alberta

You've heard it before, but for this property, it's worth repeating: Location, Location, Location! This vacant commercial land offers convenience with easy access off a service road and exceptional visibility from HWY 43.

Situated next to Ken-Co Equipment Ltd., and directly across from Traveland RV, this property is perfectly positioned for a wide range of commercial development opportunities. Whether you're planning to build a retail store, office space, or other type of commercial venture, this land is ready for development and set to attract attention from passersby.

## **Key Features:**

Prime location with high traffic visibility

Easy access off a service road

Vacant commercial land, ready for immediate development