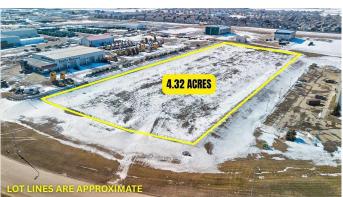

# \$1,944,000 - 15302 101 Street, Clairmont

MLS® #A2206049

\$1,944,000

0 Bedroom, 0.00 Bathroom, Land on 4.32 Acres

N/A, Clairmont, Alberta

You've heard it before, but for this property, it's worth repeating: Location, Location, Location! This vacant commercial land offers convenience with easy access off a service road and exceptional visibility from HWY 43.

Situated next to Ken-Co Equipment Ltd., and directly across from Traveland RV, this property is perfectly positioned for a wide range of commercial development opportunities. Whether you're planning to build a retail store, office space, or other type of commercial venture, this land is ready for development and set to attract attention from passersby.

## **Key Features:**

Prime location with high traffic visibility

Easy access off a service road

Vacant commercial land, ready for immediate development