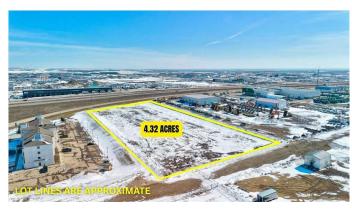

# \$1,944,000 - 15302 101 Street, Clairmont

MLS® #A2206049

\$1,944,000

0 Bedroom, 0.00 Bathroom, Land on 4.32 Acres

N/A, Clairmont, Alberta

You've heard it before, but for this property, it's worth repeating: Location, Location, Location! This vacant commercial land offers convenience with easy access off a service road and exceptional visibility from HWY 43.

Situated next to Ken-Co Equipment Ltd., and directly across from Traveland RV, this property is perfectly positioned for a wide range of commercial development opportunities. Whether you're planning to build a retail store, office space, or other type of commercial venture, this land is ready for development and set to attract attention from passersby.

## **Key Features:**

Prime location with high traffic visibility

Easy access off a service road

Vacant commercial land, ready for immediate development