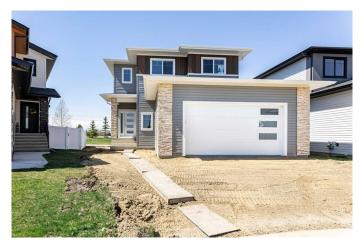

# \$624,900 - 36 Emmett Crescent, Red Deer

MLS® #A2205996

## \$624,900

3 Bedroom, 3.00 Bathroom, 1,912 sqft Residential on 0.12 Acres

Evergreen, Red Deer, Alberta

Welcome to your dream home in Evergreen, one of Red Deer's most desirable communities! Built by a highly reputable and detail-oriented builder known for exceptional craftsmanship and quality, this stunning new construction offers a perfect blend of luxury, comfort, and thoughtful design. Every aspect of this home reflects meticulous attention to detail, from the premium finishes to the well-planned layout that effortlessly combines style and functionality. This two-story home features a spacious open-concept floor plan with 3 generously sized bedrooms, including a luxurious primary suite with a walk-in closet and a spa-inspired ensuite featuring a walk-in shower. A versatile bonus room opens onto a private walk-out second-floor deck, perfect for relaxing and taking in the views. The 2.5 bathrooms are finished with sleek, modern touches, and the basement is ready for future development to suit your needs. The heart of the home is the gourmet kitchen, complete with quartz countertops, a large island, stainless steel appliances, and ample storageâ€"perfect for entertaining or everyday living. Enjoy cozy evenings by the modern tiled gas fireplace, and take advantage of the oversized attached garage. Set in Evergreen's beautiful natural surroundings, this home offers peace and tranquility while being just minutes from dining, shopping, parks, walking trails, schools, and recreation facilities. Built with care by a builder who truly values quality and customer

#### **Essential Information**

MLS® # A2205996 Price \$624,900

Bedrooms 3 Bathrooms 3.00

Full Baths 2 Half Baths 1

Square Footage 1,912 Acres 0.12 Year Built 2025

Type Residential
Sub-Type Detached
Style 2 Storey
Status Active