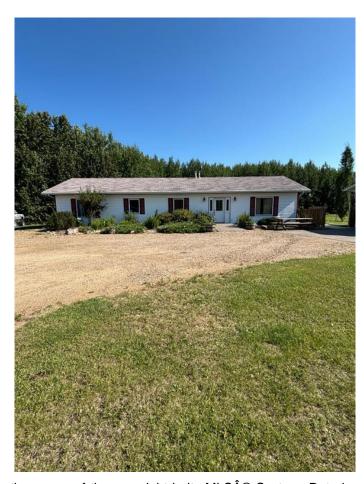

### \$399,000

4 Bedroom, 2.00 Bathroom, 1,969 sqft Residential on 1.16 Acres

Lac La Biche, Lac La Biche, Alberta

Attention Families, working crews, discover your perfect home just minutes from Lac La Biche in the peaceful Martin Estates subdivision. This inviting 1.16-acre property features a spacious 1969 sq ft bungalow with 4 bedrooms and 2 bathrooms, including a master suite with its own ensuite. Enjoy the open concept kitchen and living area, perfect for modern living and entertaining. No Basement so no stairs to climb or basement to clean. This property also contains a charming backyard including its own fireplace, ideal for relaxing evenings. A 720 sq ft detached garage provides ample space for vehicles and storage. This home is the perfect balance of seclusion and convenience with close by town amenities!

### **Essential Information**

MLS® # A2205721 Price \$399,000

Bedrooms 4

Bathrooms 2.00

Full Baths 2

Square Footage 1,969

Acres 1.16

Year Built 2005

#### **Exterior**

Exterior Features Private Yard, Fire Pit

Lot Description Back Yard, Front Yard, Lawn, Many Trees

Roof Asphalt Shingle

Construction Vinyl Siding, Wood Frame

Foundation Poured Concrete