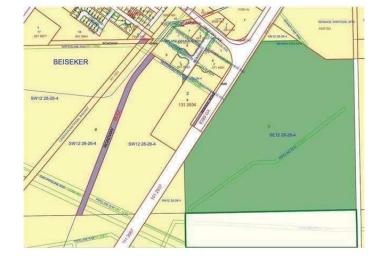

#### \$1,400,000

0 Bedroom, 0.00 Bathroom, Land on 128.57 Acres

NONE, Rural Rocky View County, Alberta

Due to financing, the property came back on the market again, a Great opportunity to own land next to the Village of Beiseker, totalling 128.57 Acres of land. Recently approved 8 Acres of Highway business commercial with plans for review. These 8 acres of land are facing Highway #9 on the east side of Beiseker. Perfect for the development potential for Gas station, truck stop, tourist campground, restaurant, truck trailer service and more. The remainder of the land is farmland with currently two well sites on this parcel of land.

### **Additional Information**

Date Listed March 25th, 2025

Days on Market 143

Zoning A-GEN, C-HWY