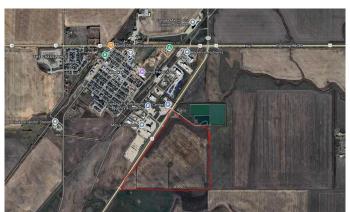

#### \$1,400,000

0 Bedroom, 0.00 Bathroom, Land on 128.57 Acres

NONE, Rural Rocky View County, Alberta

Due to financing, the property came back on the market again, a Great opportunity to own land next to the Village of Beiseker, totalling 128.57 Acres of land. Recently approved 8 Acres of Highway business commercial with plans for review. These 8 acres of land are facing Highway #9 on the east side of Beiseker. Perfect for the development potential for Gas station, truck stop, tourist campground, restaurant, truck trailer service and more. The remainder of the land is farmland with currently two well sites on this parcel of land.

### **Additional Information**

Date Listed March 25th, 2025

Days on Market 143

Zoning A-GEN, C-HWY