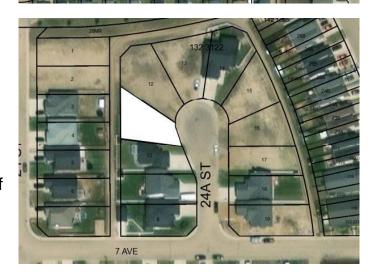

### \$88,600

0 Bedroom, 0.00 Bathroom, Land on 0.17 Acres

Wainwright, Wainwright, Alberta

Looking for a Vacant residential lot? Check out this lot in Enstrom Phase 1A. Residential Subdivision with 7282 sq ft.

## **Community Information**

Address 714 24a Street
Subdivision Wainwright

City Wainwright

County Wainwright No. 61, M.D. of

Province Alberta
Postal Code T9W 0B6