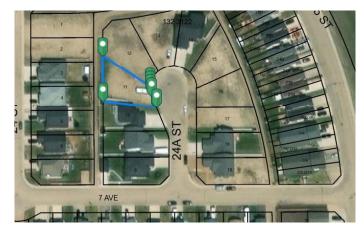

### \$88,600

0 Bedroom, 0.00 Bathroom, Land on 0.17 Acres

Wainwright, Wainwright, Alberta

Looking for a Vacant residential lot? Check out this lot in Enstrom Phase 1A. Residential Subdivision with 7282 sq ft.

## **Community Information**

Address 714 24a Street
Subdivision Wainwright

City Wainwright

County Wainwright No. 61, M.D. of

Province Alberta
Postal Code T9W 0B6