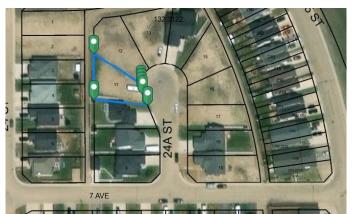

### \$88,600

0 Bedroom, 0.00 Bathroom, Land on 0.17 Acres

Wainwright, Wainwright, Alberta

Looking for a Vacant residential lot? Check out this lot in Enstrom Phase 1A. Residential Subdivision with 7282 sq ft.

## **Community Information**

Address 714 24a Street
Subdivision Wainwright

City Wainwright

County Wainwright No. 61, M.D. of

Province Alberta
Postal Code T9W 0B6