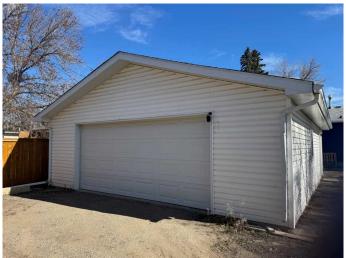

### \$380,000

4 Bedroom, 3.00 Bathroom, 1,124 sqft Residential on 0.15 Acres

NONE, Coaldale, Alberta

Spacious bungalow located in the desirable town of Coaldale. Nice quiet crescent, close to parks, and two elementry schools. This home features 4 bedrooms and 3 baths. Recent updates are high efficeent furnace, central air, hwt, and roof. There is an oversized garage/shop in the back yard backing onto an alley. This 25 x 30 garage is heated and has 220 amp service.

#### **Amenities**

Parking Spaces 6

Parking 220 Volt Wiring, Alley Access, Double Garage Detached, Driveway,

Garage Faces Rear, Heated Garage

# of Garages 2