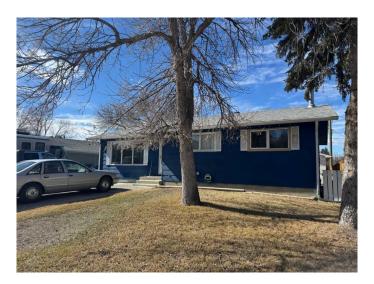

### \$380,000

4 Bedroom, 3.00 Bathroom, 1,124 sqft Residential on 0.15 Acres

NONE, Coaldale, Alberta

Spacious bungalow located in the desirable town of Coaldale. Nice quiet crescent, close to parks, and two elementry schools. This home features 4 bedrooms and 3 baths. Recent updates are high efficeent furnace, central air, hwt, and roof. There is an oversized garage/shop in the back yard backing onto an alley. This 25 x 30 garage is heated and has 220 amp service.

Year Built 1973

Type Residential

Sub-Type Detached

Style Bungalow

Status Active