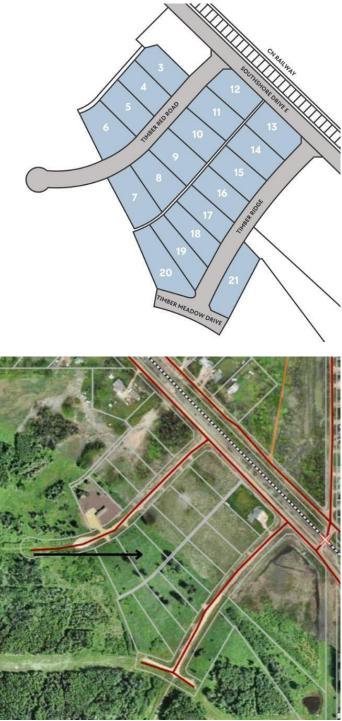

# \$89,900 - Lot 8 Timber Reid Road, Wagner

MLS® #A2205293

# **Community Information**

| Address     | Lot 8 Timber Reid Road              |
|-------------|-------------------------------------|
| Subdivision | NONE                                |
| City        | Wagner                              |
| County      | Lesser Slave River No. 124, M.D. of |
| Province    | Alberta                             |
| Postal Code | T0G 2M0                             |