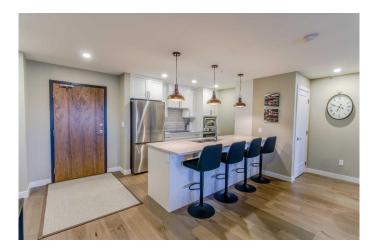

# \$549,900

2 Bedroom, 2.00 Bathroom, 1,100 sqft Residential on 0.00 Acres

River Valley - North, Lethbridge, Alberta

Welcome to Unit #123 at 102 Scenic Dr N â€" The "Lautner". This charming first-level residence offering a comfortable and convenient living experience. This thoughtfully designed unit features two spacious bedrooms and two well-appointed bathrooms, providing ample space for relaxation and everyday living. Upon entering, you are greeted by many additions including a welcoming living room that flows seamlessly into the dining area, creating an open and inviting atmosphere. The kitchen is designed for both functionality and style, featuring newly installed cabinets that enhance storage and aesthetics. Adjacent to the main living spaces, the updated laundry area adds modern convenience to daily routines. The unit's layout is both practical and comfortable, catering to a variety of lifestyle needs. A private balcony extends the living space outdoors, offering a picturesque view that adds to the charm of this home. Whether enjoying a quiet morning coffee or unwinding after a long day, the balcony serves as a perfect retreat. Located in a desirable area, this property provides easy access to local amenities, parks, and transportation options, making it an excellent choice for those seeking both comfort and convenience. Residents of 102 Scenic Drive N enjoy access to an array of amenities, including a yoga studio, full gym, wine storage and tasting room, golf simulator, workshop, culinary studio, sunroom, theatre, outdoor courtyard, and a future indoor pool. Car enthusiasts will appreciate the car club