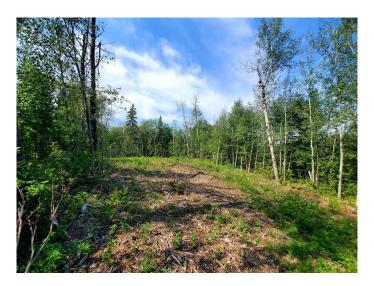

#### \$80,000

0 Bedroom, 0.00 Bathroom, Land on 1.04 Acres

NONE, Lac La Biche, Alberta

McGrane estates is a subdivision on the south side of Lac La biche lake close to the Mission beach. There is access to the lake with a community path, come enjoy the weekend recreation. With the upwards slope of the lot, a walk out cottage with second floor would grant you views of the lake. the lot has been opened up and been mulched, ready to fully develop. Municipal water and sewer is now available at this lot, so living here would be a breeze!

#### Amenities

| Utilities              | Electricity at Lot Line, Natural Gas at Lot Line, Sewer Available, Water Available |  |
|------------------------|------------------------------------------------------------------------------------|--|
| Waterfront             | Lake                                                                               |  |
| Exterior               |                                                                                    |  |
| Lot Description        | Backs on to Park/Green Space, Gentle Sloping, Lake                                 |  |
| Additional Information |                                                                                    |  |
| Date Listed            | March 23rd, 2025                                                                   |  |
| Days on Market         | 145                                                                                |  |
| Zoning                 | CR                                                                                 |  |