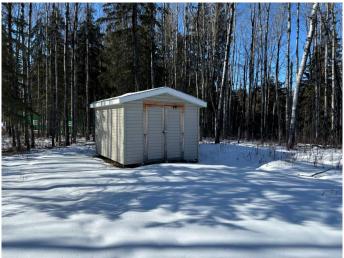

### \$175,000

0 Bedroom, 0.00 Bathroom, Land on 6.80 Acres

Skeleton Lake, Rural Athabasca County, Alberta

6.8 acre lot at Skeleton Lake, in Athabasca County. One of the newer subdivisions, Skeleton Lake Estates, offers walking distance to the lake, privacy, and nature close at hand. This large lot remains predominantly treed, with a clearing for a trailer, shed, and lake lifestyle await. There is even crown land off the north property line giving you extra wandering room. Property comes comes Side by Side, garden shed, and tranquility.