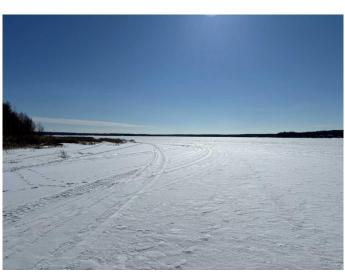

### \$175,000

0 Bedroom, 0.00 Bathroom, Land on 6.80 Acres

Skeleton Lake, Rural Athabasca County, Alberta

6.8 acre lot at Skeleton Lake, in Athabasca County. One of the newer subdivisions, Skeleton Lake Estates, offers walking distance to the lake, privacy, and nature close at hand. This large lot remains predominantly treed, with a clearing for a trailer, shed, and lake lifestyle await. There is even crown land off the north property line giving you extra wandering room. Property comes comes Side by Side, garden shed, and tranquility.