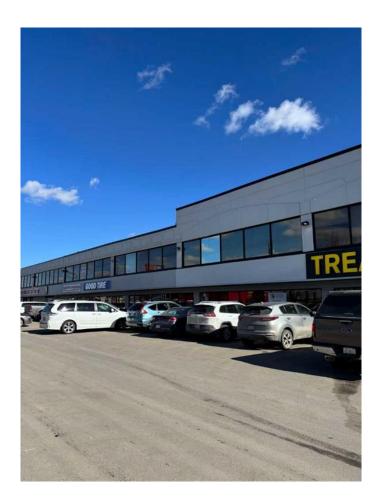

# \$12 - 208, 1830 52 Street Se, Calgary

MLS® #A2204909

#### \$12

0 Bedroom, 0.00 Bathroom, Commercial on 0.00 Acres

Forest Lawn, Calgary, Alberta

Second floor office space

Built in 1965