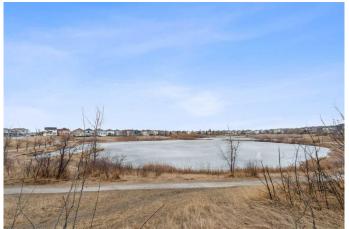

# \$305,000

2 Bedroom, 2.00 Bathroom, 820 sqft Residential on 0.00 Acres

Saddle Ridge, Calgary, Alberta

SUNNY SUITE FACING SOUTH WITH VIEWS OF THE SADDLECREEK POND!! The home is over 800 sq ft, has 2 bedrooms, 2 -4pce baths, a walkin closet in the primary bedroom. In-suite laundry. Titled parking unit #29, separate storage unit #4. Close to Saddletown, shopping, schools, elementary, high school, bus, YMCA, GENESIS CENTRE, Stoney Trail, Deerfoot, McKnight, Airport and MORE!! Close to all amenities!!!