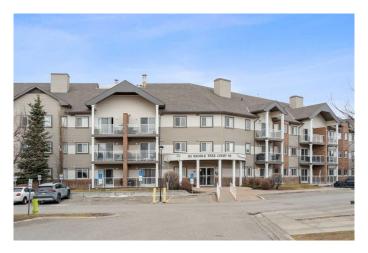

# \$305,000

2 Bedroom, 2.00 Bathroom, 820 sqft Residential on 0.00 Acres

Saddle Ridge, Calgary, Alberta

SUNNY SUITE FACING SOUTH WITH VIEWS OF THE SADDLECREEK POND!! The home is over 800 sq ft, has 2 bedrooms, 2 -4pce baths, a walkin closet in the primary bedroom. In-suite laundry. Titled parking unit #29, separate storage unit #4. Close to Saddletown, shopping, schools, elementary, high school, bus, YMCA, GENESIS CENTRE, Stoney Trail, Deerfoot, McKnight, Airport and MORE!! Close to all amenities!!!