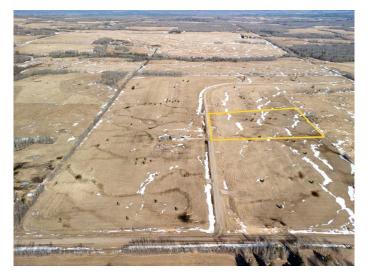

### \$109,900

0 Bedroom, 0.00 Bathroom, Land on 7.81 Acres

NONE, Rural Woodlands County, Alberta

Lovely location just off the pavement east of Whitecourt. These lots range from 5 acres to 10.9 acres. Use your own developer to build your dream home. Lots have very good views, excellent roads, gas and power to the property lines, and good water in the area. GST included in the list price

## **Community Information**

Address Block 1 Lot 4 Eastwood Ridge Estates

Subdivision NONE

City Rural Woodlands County

County Woodlands County

Province Alberta
Postal Code T7S 2A2