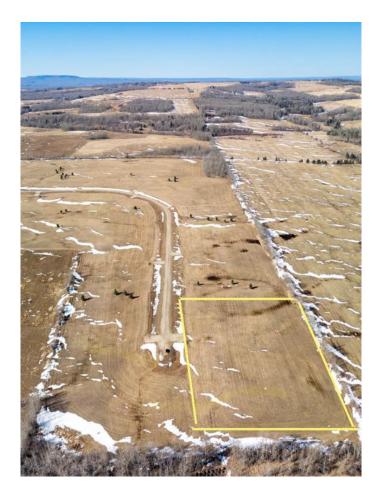

# \$74,900 - Block 2 Lot 8 Eastwood Ridge Estates, Rural Woodlands County

MLS® #A2204800

### \$74,900

0 Bedroom, 0.00 Bathroom, Land on 5.39 Acres

NONE, Rural Woodlands County, Alberta

Lovely location just off the pavement east of Whitecourt. These lots range from 5 acres to 10.9 acres. Use your own developer to build your dream home. Lots have very good views, excellent roads, gas and power to the property lines, and good water in the area. GST included in the list price.

#### **Essential Information**

MLS® # A2204800

Price \$74,900

Bathrooms 0.00

Acres 5.39

Type Land

Sub-Type Residential Land

Status Active

## **Community Information**

Address Block 2 Lot 8 Eastwood Ridg

Subdivision NONE

City Rural Woodlands County

County Woodlands County

Province Alberta
Postal Code T7S 2A2