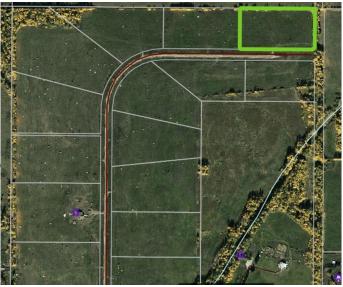

# \$74,900 - Block 2 Lot 8 Eastwood Ridge Estates, Rural Woodlands County

MLS® #A2204800

### \$74,900

0 Bedroom, 0.00 Bathroom, Land on 5.39 Acres

NONE, Rural Woodlands County, Alberta

Lovely location just off the pavement east of Whitecourt. These lots range from 5 acres to 10.9 acres. Use your own developer to build your dream home. Lots have very good views, excellent roads, gas and power to the property lines, and good water in the area. GST included in the list price.

## **Community Information**

Address Block 2 Lot 8 Eastwood Ridg

Subdivision NONE

City Rural Woodlands County

County Woodlands County

Province Alberta
Postal Code T7S 2A2