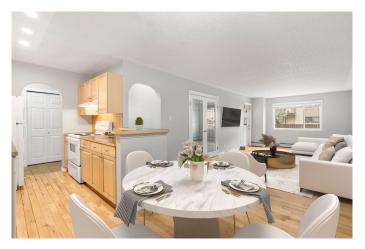

## \$242,000

2 Bedroom, 1.00 Bathroom, 828 sqft Residential on 0.00 Acres

Bridgeland/Riverside, Calgary, Alberta

Absolutely Fabulous Location!!! Spacious 2-bedroom condo right in the buzzing heart of Bridgeland. Stroll to downtown, East Village, the Bow River Pathway, C-Train, and all the hip amenities that trendy Bridgeland has to offer! This top-floor gem checks all the boxes: two roomy bedrooms, a fabulous 4-piece bath, an open-concept kitchen, dining & living area, plus in-suite laundry featuring a shiny new LG washer/dryer combo. But wait, there's moreâ€"a huge balcony and your very own assigned COVERED parking spot! Brand new carpets, and professionally cleanedâ€"this beauty is all set and waiting for its new lucky owners!

### **Essential Information**

MLS® # A2204740 Price \$242,000

Bedrooms 2

Bathrooms 1.00

Full Baths 1

Square Footage 828

Acres 0.00

Year Built 1978

#### Interior

Interior Features Storage, Vinyl Windows, French Door

Appliances Dishwasher, Electric Stove, Refrigerator, Washer/Dryer, Window

Coverings

Heating Baseboard, Natural Gas, Hot Water

Cooling None

#### **Exterior**

Exterior Features Balcony

Construction Stucco, Wood Siding