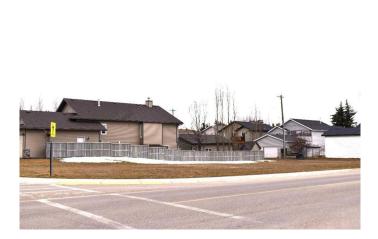

#### \$169,900

0 Bedroom, 0.00 Bathroom, Land on 0.19 Acres

NONE, Strathmore, Alberta

BUILD YOUR DREAM HOME IN A GREAT COMMUNITY! Situated on a large corner lot with a back alley and located across from a Park and Green Space! The lot is fully serviced! Strathmore is a great community with everything you need! Just a short drive to Calgary! The sale price does not include GST!

## Exterior

Lot Description Back Lane, Corner Lot, Rectangular Lot

**Additional Information** 

| Date Listed    | March 26th, 2025 |
|----------------|------------------|
| Days on Market | 139              |
| Zoning         | R1               |